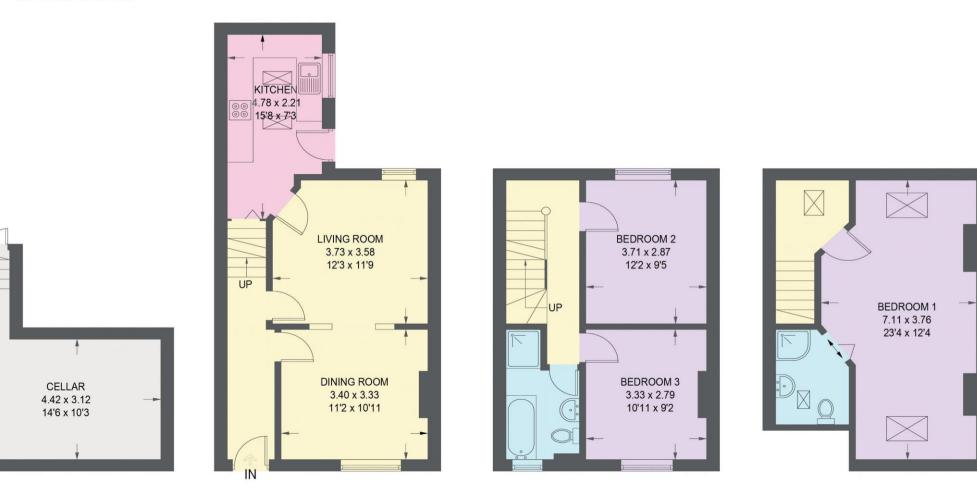

## 45 WALKLEY ROAD

APPROXIMATE GROSS INTERNAL AREA = 107.3 SQ M / 1154 SQ FT CELLAR = 15.7 SQ M / 169 SQ F TOTAL = 123 SQ M / 1323 SQ F

## CELLAR 15.7 SQ M / 169 SQ FT

UP

GROUND FLOOR 42.0 SQ M / 452 SQ FT

FIRST FLOOR 33.5 SQ M / 360 SQ FT

SECOND FLOOR 31.8 SQ M / 342 SQ FT

Illustration for identification purposes only, measurements are approximate, not to scale.