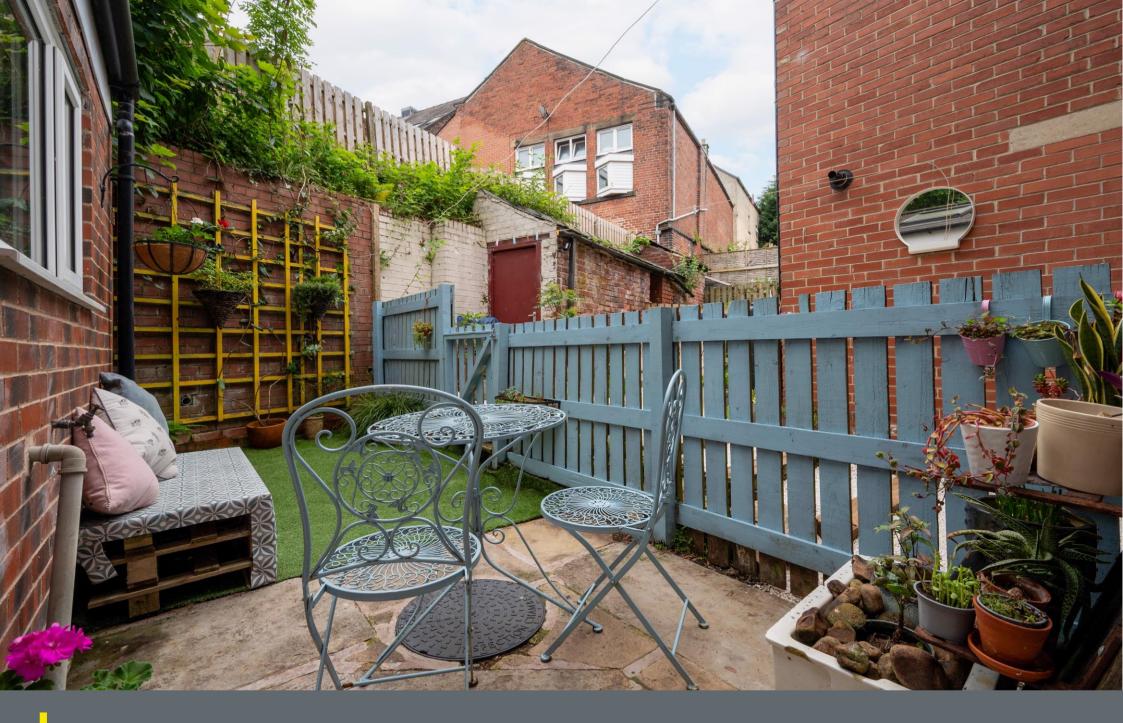

## Asking Price £250,000

A spacious and well-presented 3 bedroom & 2 bathroom brick built terrace house in Walkley. Larger than average in size, offering accommodation on three floors, measuring an impressive 1,323 sq.ft including the cellar. Retains period features complemented by modern decorative tones, two, dual aspect adjoining reception rooms, an off-shot kitchen, a fabulous attic master bedroom with en-suite, and a south facing garden. Benefits from gas central heating run off a combination boiler and double glazing. Freehold. On the ground floor, the property benefits from having a reception hall, which leads into a lovely lounge, with period features and fashionable decorative tones. A wide opening has fitted shelving, which acts as a partial divider, and creates a homely feel, whilst still having an open plan design into a front dining room. The dining room has a focal chimney breast, a polished wooden floor and a pleasant outlook at the front. The off-shot kitchen is larger in size, filled with natural light, courtesy of 2 Velux roof windows. A side window and glazed side door add further natural light and provide access to the garden. There are a range of fitted shaker style units with splash-back tiling and a tiled floor. Included within the sale is an integrated oven and hob. There is provision for other appliances. A door from the kitchen provides access to the basement. On the first and second floor, there are two first floor bedrooms, both of a good size, along with a family bathroom, having a white bath, a separate shower enclosure, wash basin and WC. The bathroom is finished with stylish tiling and a wood effect floor. On the second floor, there is a landing with a Velux window, a spacious master bedroom with front and rear Velux windows, and a door into a modern en-suite with a shower, wash basin, WC, tiling and a Velux window. Outside, there is a small rear garden with decking, a stone flagged terrace and planted border. The rear garden benefits from a south facing aspect. Walkley Road is well-placed for local shop