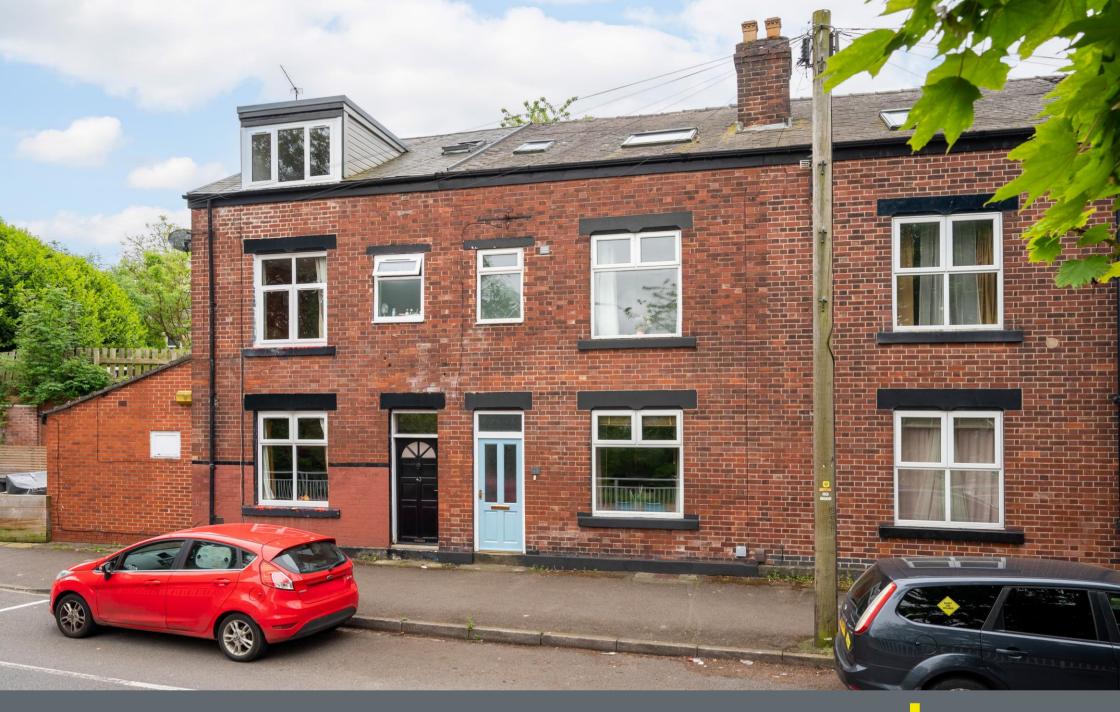

## 45 Walkley Road

Walkley • Sheffield • S6 2XL

## Asking Price £250,000

A spacious and well-presented 3 bedroom & 2 bathroom brick built terrace house in Walkley. Larger than average in size, offering accommodation on three floors, measuring an impressive 1,323 sq.ft including the cellar. Retains period features complemented by modern decorative tones, two, dual aspect adjoining reception rooms, an off-shot kitchen, a fabulous attic master bedroom with en-suite, and a south facing garden. Benefits from gas central heating run off a combination boiler and double glazing. Freehold. On the ground floor, the property benefits from having a reception hall, which leads into a lovely lounge, with period features and fashionable decorative tones. A wide opening has fitted shelving, which acts as a partial divider, and creates a homely feel, whilst still having an open plan design into a front dining room. The dining room has a focal chimney breast, a polished wooden floor and a pleasant outlook at the front. The off-shot kitchen is larger in size, filled with natural light, courtesy of 2 Velux roof windows. A side window and glazed side door add further natural light and provide access to the garden. There are a range of fitted shaker style units with splash-back tiling and a tiled floor. Included within the sale is an integrated oven and hob. There is provision for other appliances. A door from the kitchen provides access to the basement. On the first and second floor, there are two first floor bedrooms, both of a good size, along with a family bathroom, having a white bath, a separate shower enclosure, wash basin and WC. The bathroom is finished with stylish tiling and a wood effect floor. On the second floor, there is a landing with a Velux window, a spacious master bedroom with front and rear Velux windows, and a door into a modern en-suite with a shower, wash basin, WC, tiling and a Velux window. Outside, there is a small rear garden with decking, a stone flagged terrace and planted border. The rear garden benefits from a south facing aspect. Walkley Road is well-placed for local shop

- Brick Built Terrace House
- 3 Bedrooms & 2 Bathrooms
- Spacious with 1,323 sq.ft
- Large Attic Bedroom with En-Suite
- Light & Airy Kitchen & Integrated Appliances

- Dual Aspect Open Plan Living Space
- Combi Boiler & Double Glazing
- South Facing Enclosed Garden
- Freehold
- Council Tax Band A, EPC TBC