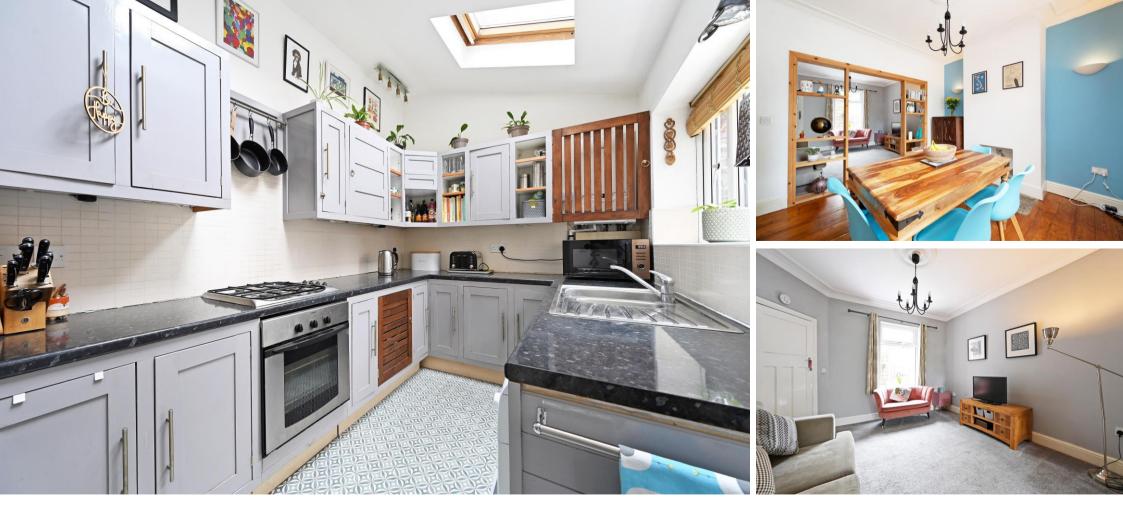

## Asking Price £250,000

A spacious and well-presented 3 bedroom & 2 bathroom brick built terrace house in Walkley. Larger than average in size, offering accommodation on three floors, measuring an impressive 1,323 sq.ft including the cellar. Retains period features complemented by modern decorative tones, two, dual aspect adjoining reception rooms, an off-shot kitchen, a fabulous attic master bedroom with en-suite, and a south facing garden. Benefits from gas central heating run off a combination boiler and double glazing. Freehold. On the ground floor, the property benefits from having a reception hall, which leads into a lovely lounge, with period features and fashionable decorative tones. A wide opening has fitted shelving, which acts as a partial divider, and creates a homely feel, whilst still having an open plan design into a front dining room. The dining room has a focal chimney breast, a polished wooden floor and a pleasant outlook at the front. The off-shot kitchen is larger in size, filled with natural light, courtesy of 2 Velux roof windows. A side window and glazed side door add further natural light and provide access to the garden. There are a range of fitted shaker style units with splash-back tiling and a tiled floor. Included within the sale is an integrated oven and hob. There is provision for other appliances. A door from the kitchen provides access to the basement. On the first and second floor, there are two first floor bedrooms, both of a good size, along with a family bathroom, having a white bath, a separate shower enclosure, wash basin and WC. The bathroom is finished with stylish tiling and a wood effect floor. On the second floor, there is a landing with a Velux window, a spacious master bedroom with front and rear Velux windows, and a door into a modern en-suite with a shower, wash basin, WC, tiling and a Velux window. Outside, there is a small rear garden with decking, a stone flagged terrace and planted border. The rear garden benefits from a south facing aspect. Walkley Road is well-placed for local shop